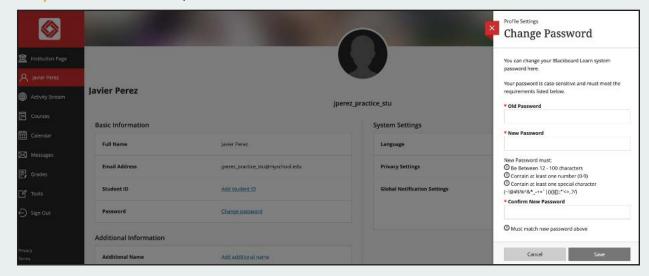

# Changing Your Password

Step one: From the left navigation menu, select your profile name then click on Change Password.

Step two: Create a new password then click Save.