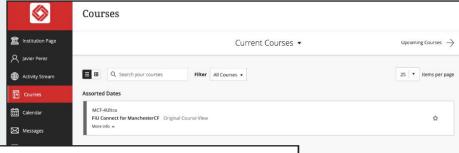

### **Accessing Courses**

Step one: Select Courses from the left navigation menu. Select the course name under Current Courses.

Step two: Scroll down to explore the FIU Connect couses. Click on an individual course to learn more.