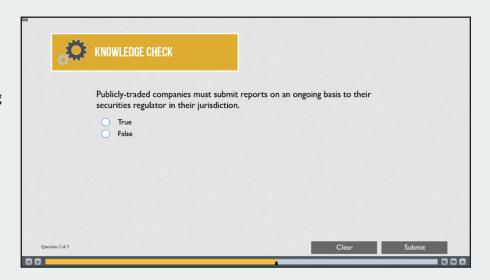

#### Knowledge Checks and Knowledge Assessments –

FIU Connect computer-based training modules provide quick *Knowledge Checks* to help you assess how well you are grasping the content as you make your way through the course. *Knowledge Checks* are designed as self-checks only. The results of knowledges checks do not count towards your overall grade.