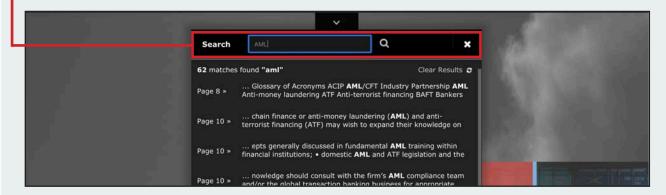

# Using the Digital Textbook

Search: Type a term into the Search field then click on the word or phrase to be taken to the page.

**Settings:** Select **Settings** to change your view preferences.