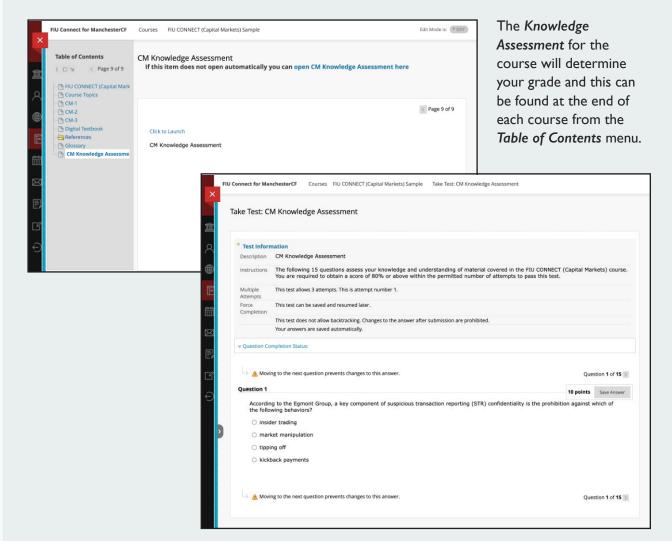

Step three: Use the Table of Contents to view the various learning methods available including: Course Topics, the computer-based training (CBT) module, the Digital Textbook, References, Glossary and the Knowledge Assessment.

#### Knowledge Checks and Knowledge Assessments –

FIU Connect computer-based training modules provide quick *Knowledge Checks* to help you assess how well you are grasping the content as you make your way through the course. *Knowledge Checks* are designed as self-checks only. The results of knowledges checks do not count towards your overall grade.