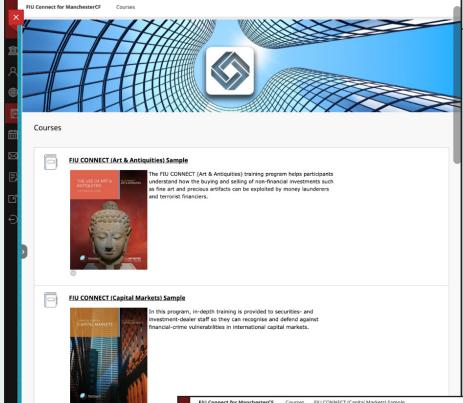

### **Accessing Courses**

Step one: Select Courses from the left navigation menu. Select the course name under Current Courses.

Step two: Scroll down to explore the FIU Connect couses. Click on an individual course to learn more.