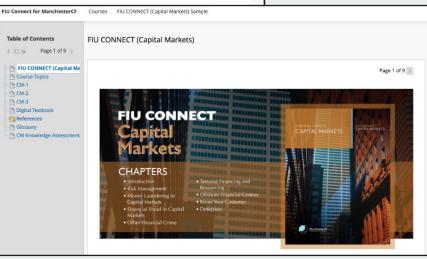

Step three: Use the Table of Contents to view the various learning methods available including: Course Topics, the computer-based training (CBT) module, the Digital Textbook, References, Glossary and the Knowledge Assessment.