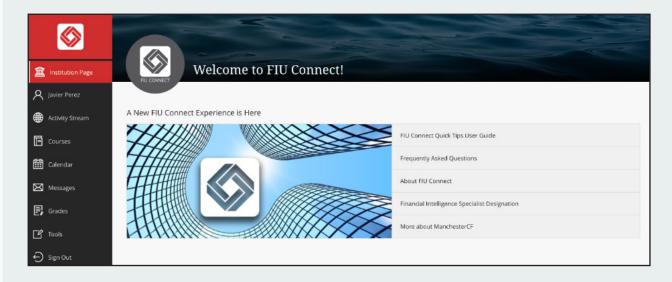

**Step three:** The default page is the *Institution Page* where you will find news about the FIU Connect platform and announcements about courses.