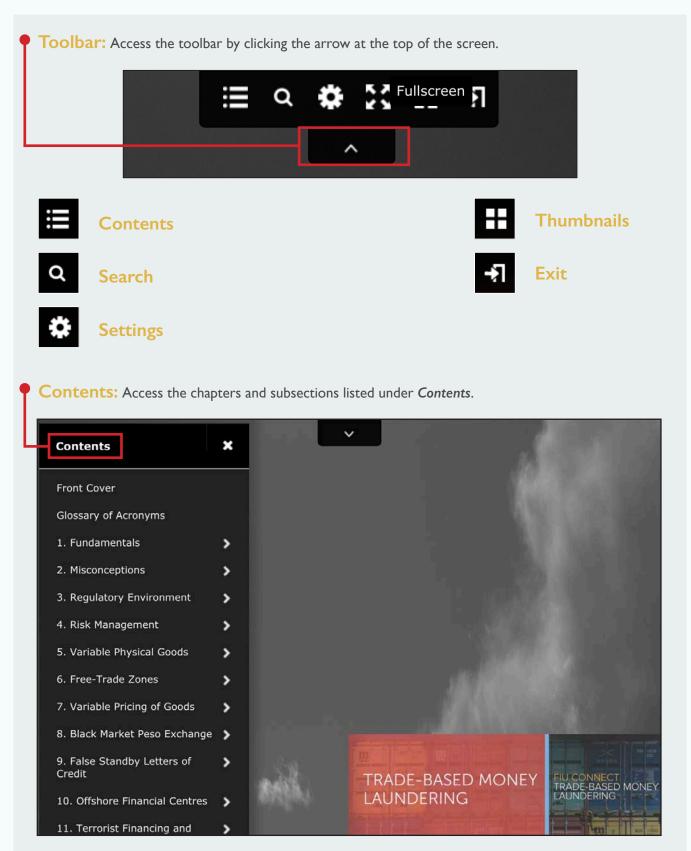

# Using the Digital Textbook

Search: Type a term into the Search field then click on the word or phrase to be taken to the page.

**Settings:** Select **Settings** to change your view preferences.

#### Zoom:

You can zoom in and out of the page by double clicking on the area you want to enlarge.

Thumbnails: Scan through the thumbnail images then click the page you wish to see.

ManchesterCF
Suite 501, 125-720 King St. West
Toronto, Ontario, Canada
M5V 3S5
info@manchestercf.com
manchestercf.com
+1.416.388.6051
@ManchesterCF