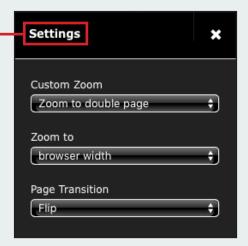

# Using the Digital Textbook

Search: Type a term into the Search field then click on the word or phrase to be taken to the page.

**Settings:** Select **Settings** to change your view preferences.