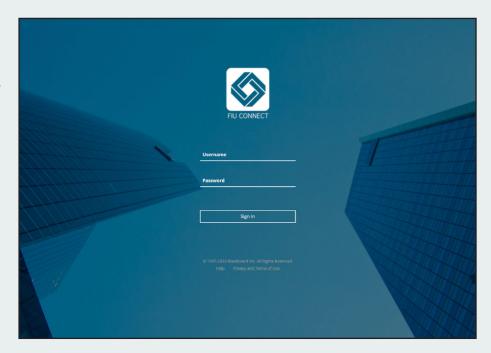

# Logging In

**Step one:** Visit the link <a href="https://manchestercf.blackboard.com/">https://manchestercf.blackboard.com/</a>.

**Step two:** Fill in the *Username* and *Password* that was provided then hit enter or click *Sign in*.

**Step three:** The default page is the *Institution Page* where you will find news about the FIU Connect platform and announcements about courses.